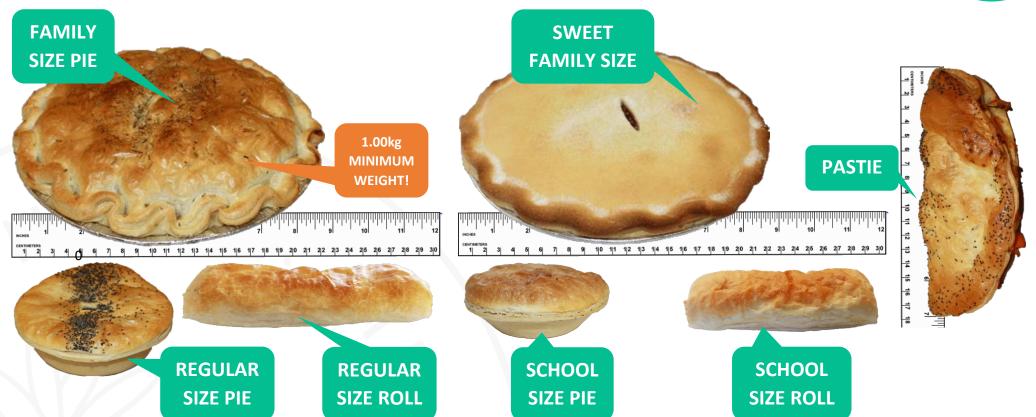

### **NOOSA PIE COMPANY – MENU (Size Guide)**

Updated 12<sup>th</sup> November 2021

Noosa Pie Company products have: NO MSG, NO added Preservatives, LOW SODIUM, DAIRY FREE OPTIONS (all pastry is dairy free, most pies), VEGAN & VEGETARIAN OPTIONS. If you have other dietary requirements, we provide no guarantees about our products being suitable for your specific needs or requirements. All sizes are approximate.